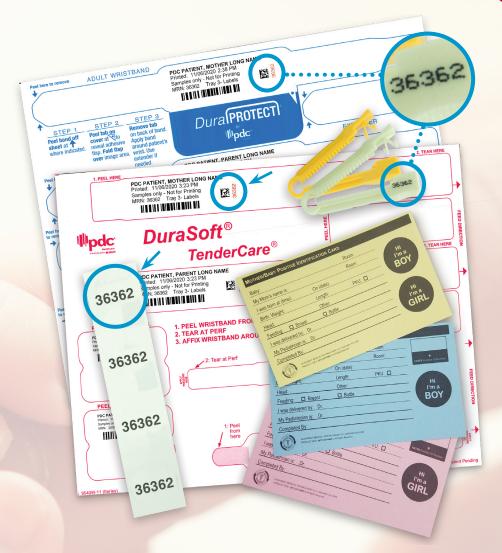

Each umbili-KIT features components with a matching, unique number to pair a newborn to their birth parent. The system provides essential, built-in redundancy through the use of a matching tamper-resistant cord clamp, identification band, optional stick-on labels, and identification cards.

### **EACH KIT CONTAINS**

- (1) Sterilized, Numbered, Tamper-resistant umbili-Clamp
- (1) Numbered, DuraSoft or DuraProtect Identification Band
- (1) Positive Mother/Baby Identification Crib Card
- (1) User Application Guide

#### Matching ID Number

#### **Matching ID Number**

|                                                               | KIT    | Order No.    | umbili-CLAMP | Hollister<br>Clamp | DuraProtect<br>ID Bands | DuraSoft<br>ID Bands | Instruction<br>Booklet | 4-part, Stick-<br>on Labels | Crib Card |
|---------------------------------------------------------------|--------|--------------|--------------|--------------------|-------------------------|----------------------|------------------------|-----------------------------|-----------|
| EPIC/CERNER COMPATABLE umbili-KIT with Laser Printed ID Bands | Kit L1 | CKD-LDP1-A01 | ~            |                    | <b>~</b>                |                      | <b>✓</b>               | <b>~</b>                    | <b>~</b>  |
|                                                               | Kit L2 | CKD-LDS1-A01 | ~            |                    |                         | <b>~</b>             | <b>~</b>               | <b>~</b>                    | <b>~</b>  |
|                                                               | Kit L3 | CKD-LDP2-A01 |              | <b>*</b>           | <b>~</b>                |                      | <b>~</b>               | <b>~</b>                    | <b>~</b>  |
|                                                               | Kit L4 | CKD-LDS2-A01 |              | <b>~</b>           |                         | <b>~</b>             | <b>~</b>               | <b>~</b>                    | <b>~</b>  |