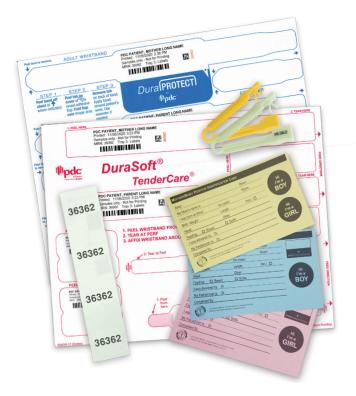

Each umbili-KIT features components with a matching, unique number to pair a newborn to their birth parent. The system provides essential, built-in redundancy through the use of a matching tamper-resistant cord clamp, identification band, optional stick-on labels, and identification cards.

### **EACH KIT CONTAINS**

- (1) Sterilized, Numbered, Tamper-resistant umbili-Clamp
- (1) Numbered, DuraSoft or DuraProtect Identification Band
- (1) Positive Mother/Baby Identification Crib Card
- (1) User Application Guide

#### Matching ID Number

#### **Matching ID Number**

|                                                               | KIT    | Order No.    | umbili-CLAMP | Hollister<br>Clamp | DuraProtect<br>ID Bands | DuraSoft<br>ID Bands | Instruction<br>Booklet | 4-part, Stick-<br>on Labels | Crib Card |
|---------------------------------------------------------------|--------|--------------|--------------|--------------------|-------------------------|----------------------|------------------------|-----------------------------|-----------|
| EPIC/CERNER COMPATABLE umbili-KIT with Laser Printed ID Bands | Kit L1 | CKD-LDP1-A01 | ~            |                    | <b>~</b>                |                      | <b>✓</b>               | <b>~</b>                    | <b>~</b>  |
|                                                               | Kit L2 | CKD-LDS1-A01 | ~            |                    |                         | <b>~</b>             | <b>~</b>               | <b>~</b>                    | <b>~</b>  |
|                                                               | Kit L3 | CKD-LDP2-A01 |              | <b>*</b>           | <b>~</b>                |                      | <b>~</b>               | <b>~</b>                    | <b>~</b>  |
|                                                               | Kit L4 | CKD-LDS2-A01 |              | <b>~</b>           |                         | <b>~</b>             | <b>~</b>               | <b>~</b>                    | <b>~</b>  |